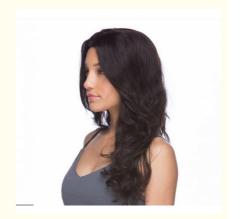

#### **Product Show:**

# 10" - 28" Virgin Human Hair Front Lace Wigs , Body Wave Lace Hair Wig Product Description:

- 1. The lace wig is 100% remy hair wig, made by hand( hand tied wig). And usually the lace we used are transparent, so that the wig looks very natural, just as your own hair.
- 2. Front lace wig is only in the front made by hand, the back half are made by machine, so it is cheaper, but it is much cheaper than full lace wig.
- 3. The hair density is 130%. The cap size we have in stock are medium size.