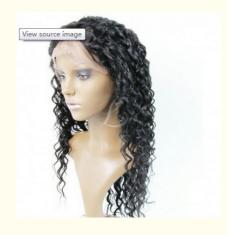

#### **Product Show:**

# 10" - 28" Virgin Human Hair Front Lace Wigs , Body Wave Lace Hair Wig Product Description:

- 1. The lace wig is 100% remy hair wig, made by hand( hand tied wig). And usually the lace we used are transparent, so that the wig looks very natural, just as your own hair.
- 2. Front lace wig is only in the front made by hand, the back half are made by machine, so it is cheaper, but it is much cheaper than full lace wig.
- 3. The hair density is 130%. The cap size we have in stock are medium size.