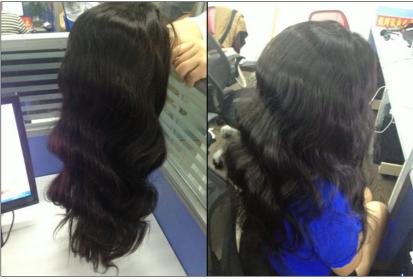

AAAA remy/virgin remy hair                                                                             |
| 4.Hair length           | 12" 14" 16" 18" 20" 22" 24" 26" 28" 30" 32"                                                             |
| 5.Hair color            | 1# (natural black) or other customized color                                                            |
| 6.Hair style            | Straight / body wave / curly                                                                            |
| 7.Hair density          | 130%                                                                                                    |
| 8.Baby hair             | with baby hair all around                                                                               |

#### **Product Show:**



#### **About Hair Length:**

10inches = 25cm 12inches = 30cm 14inches = 35cm 16inches = 40cm 18inches = 45cm 20inches = 50cm 22inches = 55cm 24inches = 60cm 26inches = 65cm 28inches = 70cm 30inches = 75cm 32inches = 80cm

#### Shipping&Package:

DHL, FedEx (most by DHL)

#### Transit time:

Normally, you can get the products in 2-7 working days as soon as you pay! To USA: 2-3 working days.

To UK, Italy, Spain, European Countries: 3-4 working days. To South Africa or other Africa countries: 3-7 working days.

### **Payment Methods:**

- a),PayPal (add 4% poundage)
- b), Western Union
- c),Money gram
- e),T/T (it takes about 4-7 days)
- f), Escrow

#### **Our Refund Policy:**

- a), Return/Refund is accepted within 7 days (the date depend on the DHL). Please contact with us if you want to